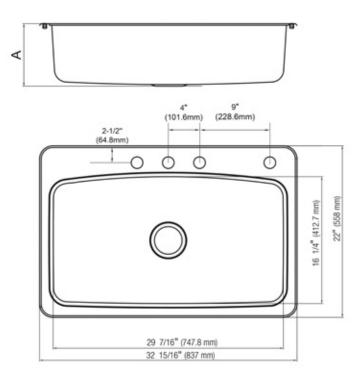

#### **Product Features**

- · Available in 18 and 20 gauge stainless steel
- · Self-rimming
- · Available with 1, 3 or 4 faucet holes
- · Sink clips included
- · Overall size: 32-15/16" x 22" (18 gauge), 32-15/16" x 22-1/16" (20 gauge)
- · Bowl size: 29-7/16" x 16-1/4"
- · Bowl depth: 8" (18 gauge), 6" (20 gauge)
- · Drain deameter: 3-1/2"
- · Under spray coating and pads for sound deadening and insulation

# **Specified Models**

|   | Sink Height  | SKUs                                         |
|---|--------------|----------------------------------------------|
|   | 6" (152.5mm) | PFSR1B332261<br>PFSR1B332263<br>PFSR1B332264 |
| Α | 8" (203.2mm) | PFSR1B332281<br>PFSR1B332283<br>PFSR1B332284 |

<sup>\*</sup> All measurements are nominal. Please verify before actual installation.