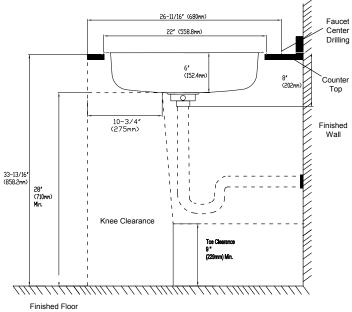

# **Specified Models**

|   | Sink Height  | SKUs                                         |
|---|--------------|----------------------------------------------|
|   | 6" (152.5mm) | PFSR1B332261<br>PFSR1B332263<br>PFSR1B332264 |
| Α | 8" (203.2mm) | PFSR1B332281<br>PFSR1B332283<br>PFSR1B332284 |

<sup>\*</sup> All measurements are nominal. Please verify before actual installation.